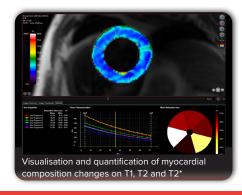

#### **Tissue Characterization**

Qualitative and quantitative analysis of T1, T2 and T2\* images, rest and stress perfusion and viability.