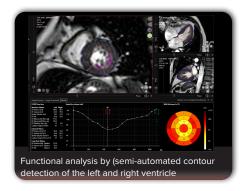

### Function and MR strain

Precise and expeditious (semi-)automatic segmentation techniques, applied to both the long and short axes, yield a reliable and reproducible evaluation of ventricular function and myocardial strain.