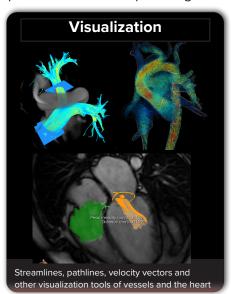

### Flow Analysis

The Artery and Heart workflows enable users to easily visualize and perform comprehensive flow analyses with a few clicks, enhancing diagnostic capabilities and aiding in the strategic planning of treatments for complex cardiovascular pathologies.