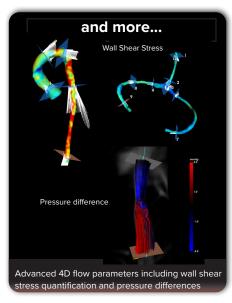

### Flow Analysis

The Artery and Heart workflows enable users to easily visualize and perform comprehensive flow analyses with a few clicks, enhancing diagnostic capabilities and aiding in the strategic planning of treatments for complex cardiovascular pathologies.