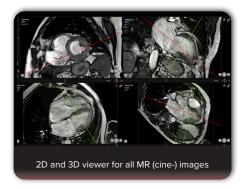

# Caas MR Solutions

## Cardiovascular MR analysis made easy

- All-in-one solution optimized for clinical cardiac MR analysis.
- Vendor agnostic: analyze all your multi-vendor images.
- Automated workflows enable reliable and reproducible
  visualization and quantification of complex image data in a structured format.
- Caas MR facilitates clinical decision making based on cardiovascular MR imaging.



### Dedicated workflows for step-by-step analysis.



# Caas MR Solutions

### Function and MR strain

Precise and expeditious (semi-)automatic segmentation techniques, applied to both the long and short axes, yield a reliable and reproducible evaluation of ventricular function and myocardial strain.







### Flow Analysis

The Artery and Heart workflows enable users to easily visualize and perform comprehensive flow analyses with a few clicks, enhancing diagnostic capabilities and aiding in the strategic planning of treatments for complex cardiovascular pathologies.







#### **Tissue Characterization**

Qualitative and quantitative analysis of T1, T2 and T2\* images, rest and stress perfusion and viability.