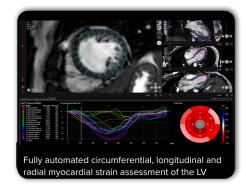

### Function and MR strain

Precise and expeditious (semi-)automatic segmentation techniques, applied to both the long and short axes, yield a reliable and reproducible evaluation of ventricular function and myocardial strain.