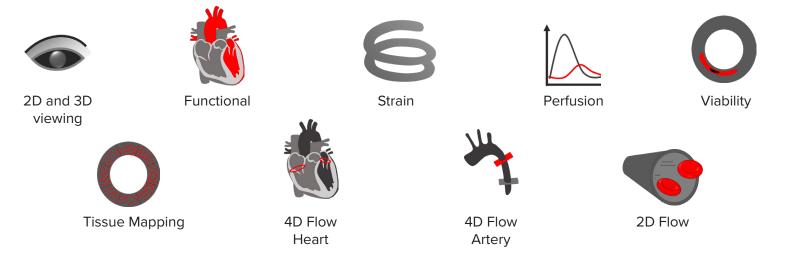

# Caas MR Solutions

## Cardiovascular MR analysis made easy

- All-in-one solution optimized for clinical cardiac MR analysis.
- Vendor agnostic: analyze all your multi-vendor images.
- Automated workflows enable reliable and reproducible
  visualization and quantification of complex image data in a structured format.
- Caas MR facilitates clinical decision making based on cardiovascular MR imaging.



### Dedicated workflows for step-by-step analysis.



# Caas MR Solutions

### Function and MR strain

Precise and expeditious (semi-)automatic segmentation techniques, applied to both the long and short axes, yield a reliable and reproducible evaluation of ventricular function and myocardial strain.







### Flow Analysis

The Artery and Heart workflows enable users to easily visualize and perform comprehensive flow analyses with a few clicks, enhancing diagnostic capabilities and aiding in the strategic planning of treatments for complex cardiovascular pathologies.







#### **Tissue Characterization**

Qualitative and quantitative analysis of T1, T2 and T2\* images, rest and stress perfusion and viability.