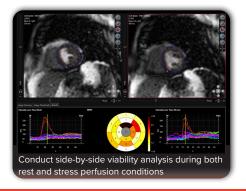

#### **Tissue Characterization**

Qualitative and quantitative analysis of T1, T2 and T2\* images, rest and stress perfusion and viability.