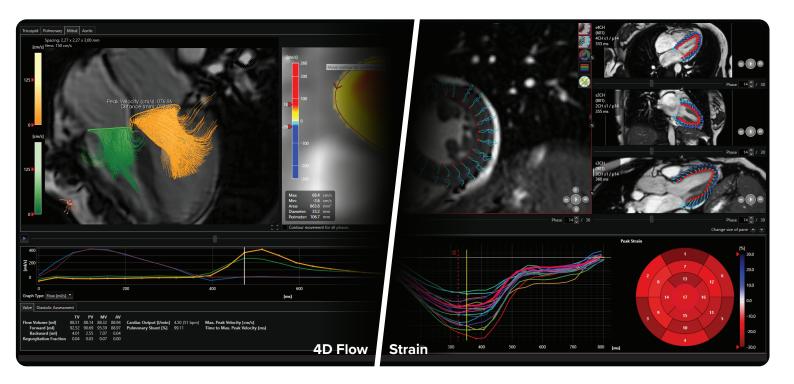

### Flow Analysis

The Artery and Heart workflows enable users to easily visualize and perform comprehensive flow analyses with a few clicks, enhancing diagnostic capabilities and aiding in the strategic planning of treatments for complex cardiovascular pathologies.