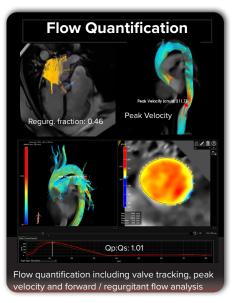

### Flow Analysis

The Artery and Heart workflows enable users to easily visualize and perform comprehensive flow analyses with a few clicks, enhancing diagnostic capabilities and aiding in the strategic planning of treatments for complex cardiovascular pathologies.